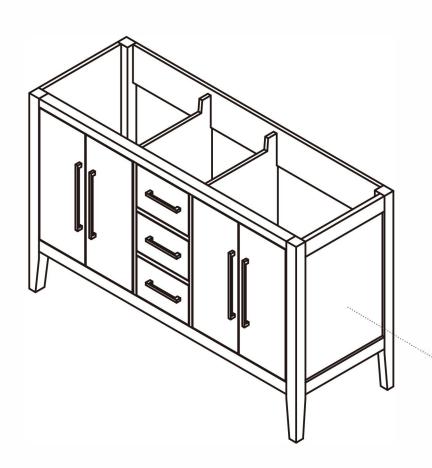

## Laurel

71.2"W x 21.6"D

Vanity Base

71.2"W×21.6"D×33.1"H inches

## INSTALLATION SPECIFCATION

| ltem#             |                                                    | 558072-CAB             |                      |  |
|-------------------|----------------------------------------------------|------------------------|----------------------|--|
| Color             |                                                    | Weathered Fir/White    |                      |  |
| Overall Dimension | 71.2 in W x 21.6 in D x 33.1 in H                  |                        |                      |  |
| Vanity Material   | Solid fir wood, pine wood and long-lasting plywood |                        |                      |  |
| Hardware Finsh    |                                                    | Zinc Alloy Matte Black |                      |  |
| Number of Door    | Number of Door                                     |                        | 4 soft-closing doors |  |
| Number of Drawers |                                                    | 3 soft-closing drawers |                      |  |
| Countertop        | Not included                                       | Sink                   | Not included         |  |
| Shape             | Rectangular                                        | Cabinet weight(lbs)    | 138.9                |  |
| Installation Type | Freestanding                                       | Assembly Required      | No                   |  |
| Backsplash Height | Not included                                       | Back Panel:            | Opening back         |  |